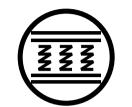

# INNERSPRING

Luxurious Petal Quilt

9" Height Profile

Made in USA

Heat-tempered Innerspring

### **468 Bonnell Coil System**

Designed with up to 468 heat-tempered coils to ensure a strong and supportive sleep surface

SOFT

MEDIUM