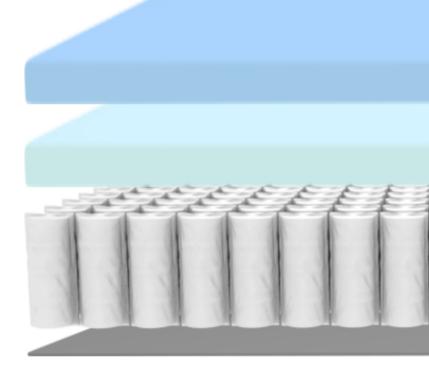

# POCKET COIL

Luxurious Petal Quilt

al 12.5" Height Profile

Made in USA

Patented Pocket Design

### 960 Active Edge+ Pocket Coil

Designed with up to 960+ coils that work to contour and support your body while isolating motion

\*3D color models are for illustrative purposes only

PLUSH