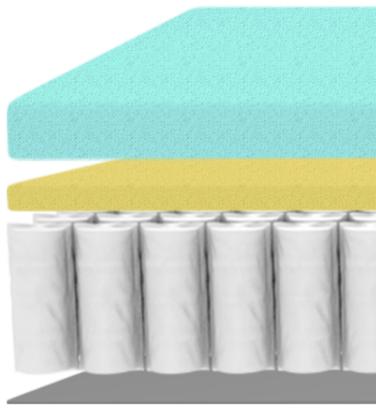

# POCKET COIL

Luxurious Petal Quilt

14" Height Profile

Made in USA

Patented Pocket Design

Compatible

### "SuperSoft" Plush Quilt

Quilted with a high resiliency soft performance foam that gently alleviates pressure points

### **CertiPUR-US Certified**

All of our foam has been strictly inspected and passed safety regulations to ensure you sleep undisturbed

### 960 Active Edge+ Pocket Coil

Designed with up to 960+ coils that work to contour and support your body while isolating motion

\*3D color models are for illustrative purposes only