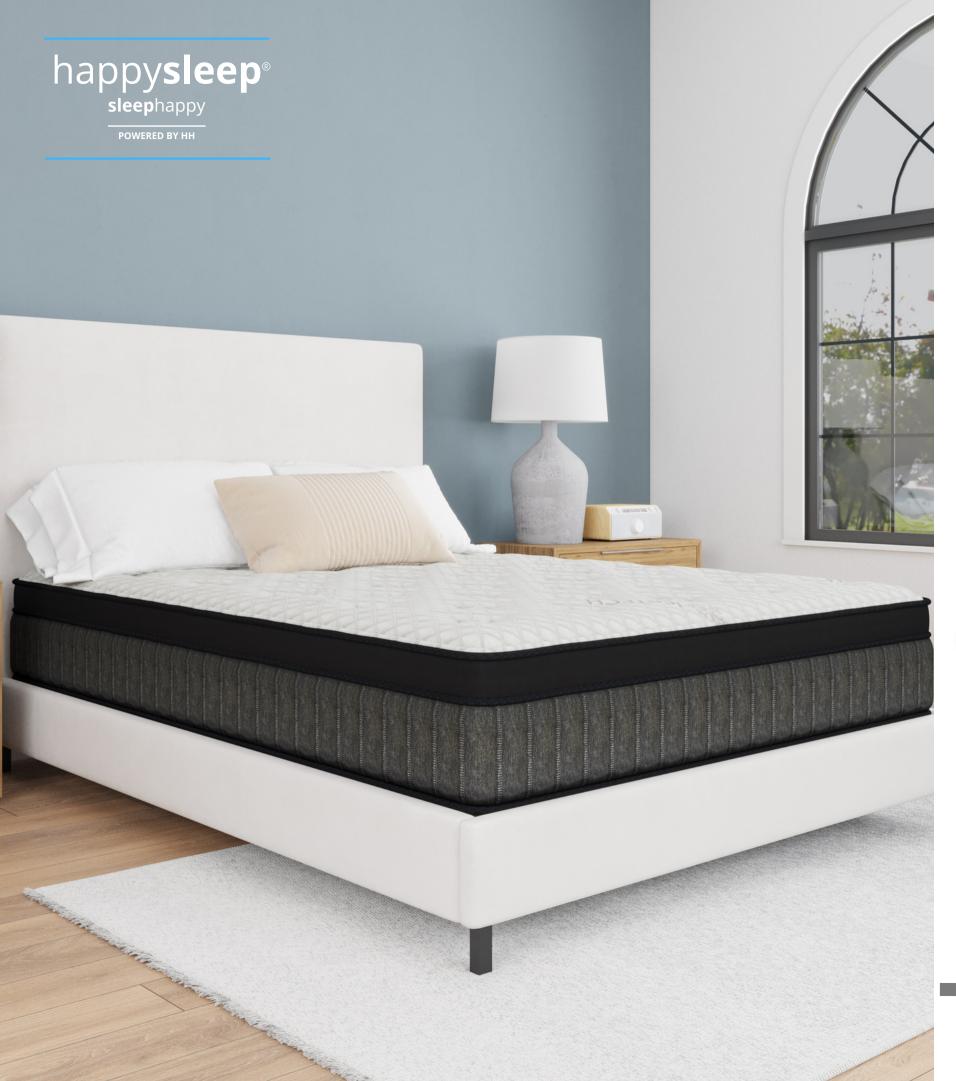

# nappy**sleep**®

## ROYAL COMFORT FIRM

## FOAM ENCASED

Luxurious Firm Quilt

12" Height Profile

Made in USA

Heat-tempered Innerspring