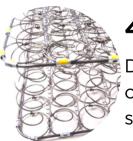

### **468 Bonnell Coil System**

Designed with up to 468 heat-tempered coils to ensure a strong and supportive sleep surface

SOFT

MEDIUM