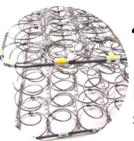

# POCKET COIL

Luxurious Petal Quilt

al 12.5" Height Profile

Made in USA

Patented Pocket Design

### 960 Active Edge+ Pocket Coil

Designed with up to 960+ coils that work to contour and support your body while isolating motion

\*3D color models are for illustrative purposes only

PLUSH