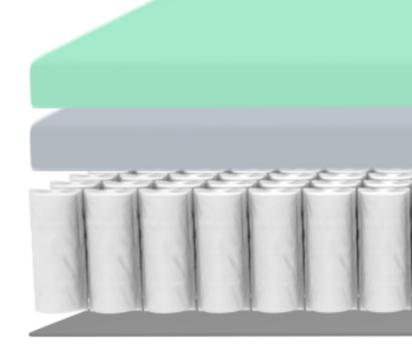

# POCKET COIL

Luxurious Petal Quilt

al 12.5" Height Profile

Made in USA

Patented Pocket Design

### "SuperSoft" Plush Quilt

Quilted with a high resiliency soft performance foam that gently alleviates pressure points

### **CertiPUR-US Certified**

All of our foam has been strictly inspected and passed safety regulations to ensure you sleep undisturbed

### 960 Active Edge+ Pocket Coil

Designed with up to 960+ coils that work to contour and support your body while isolating motion

\*3D color models are for illustrative purposes only

PLUSH