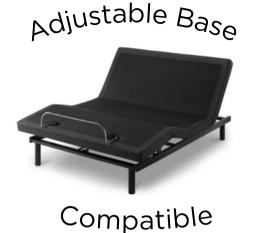

# POCKET COIL

Luxurious Petal Quilt

14" Height Profile

Made in USA

Patented Pocket Design

Compatible