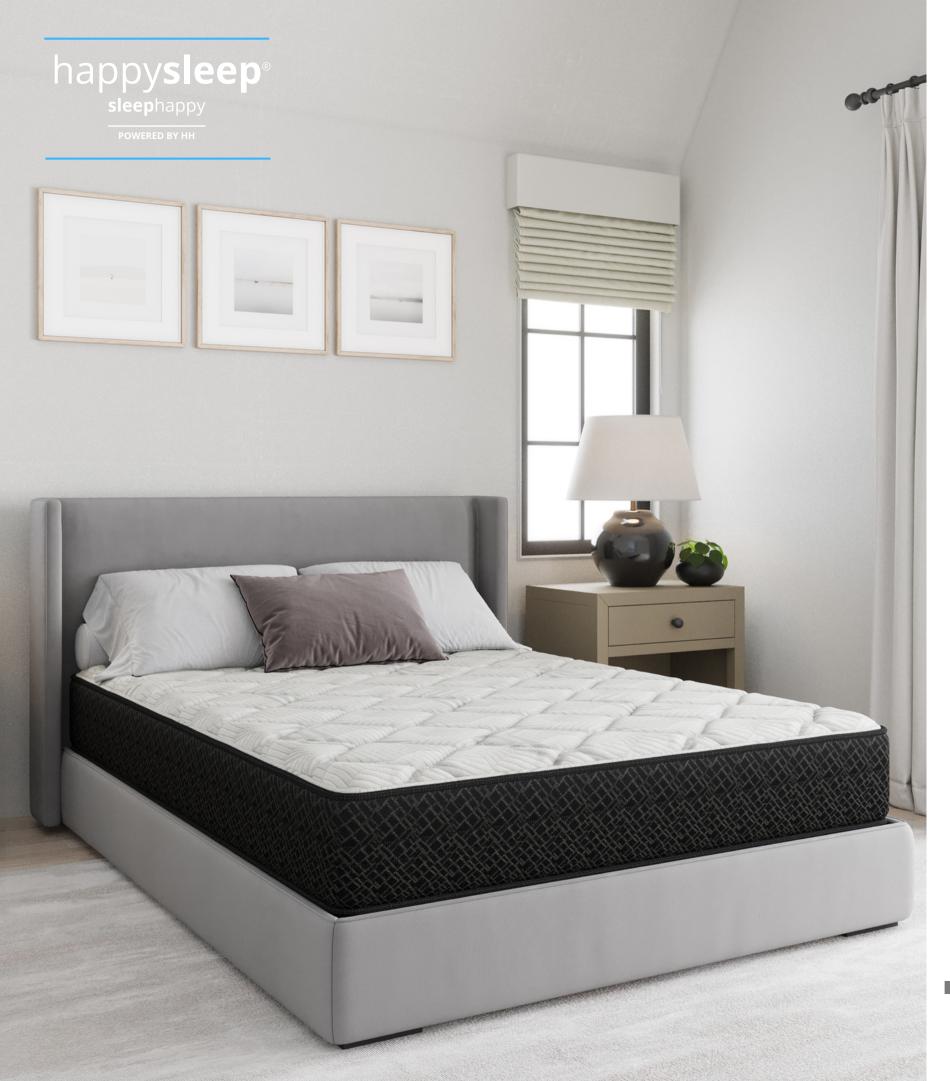

# INNERSPRING

Luxurious Petal Quilt

9" Height Profile

Made in USA

Heat-tempered Innerspring

### "Luxury Firm" Quilt

Quilted with a high resiliency medium firm foam layer that gently supports your body

### **468 Bonnell Coil System**

Designed with up to 468 heat-tempered coils to ensure a strong and supportive sleep surface

SOFT

MEDIUM