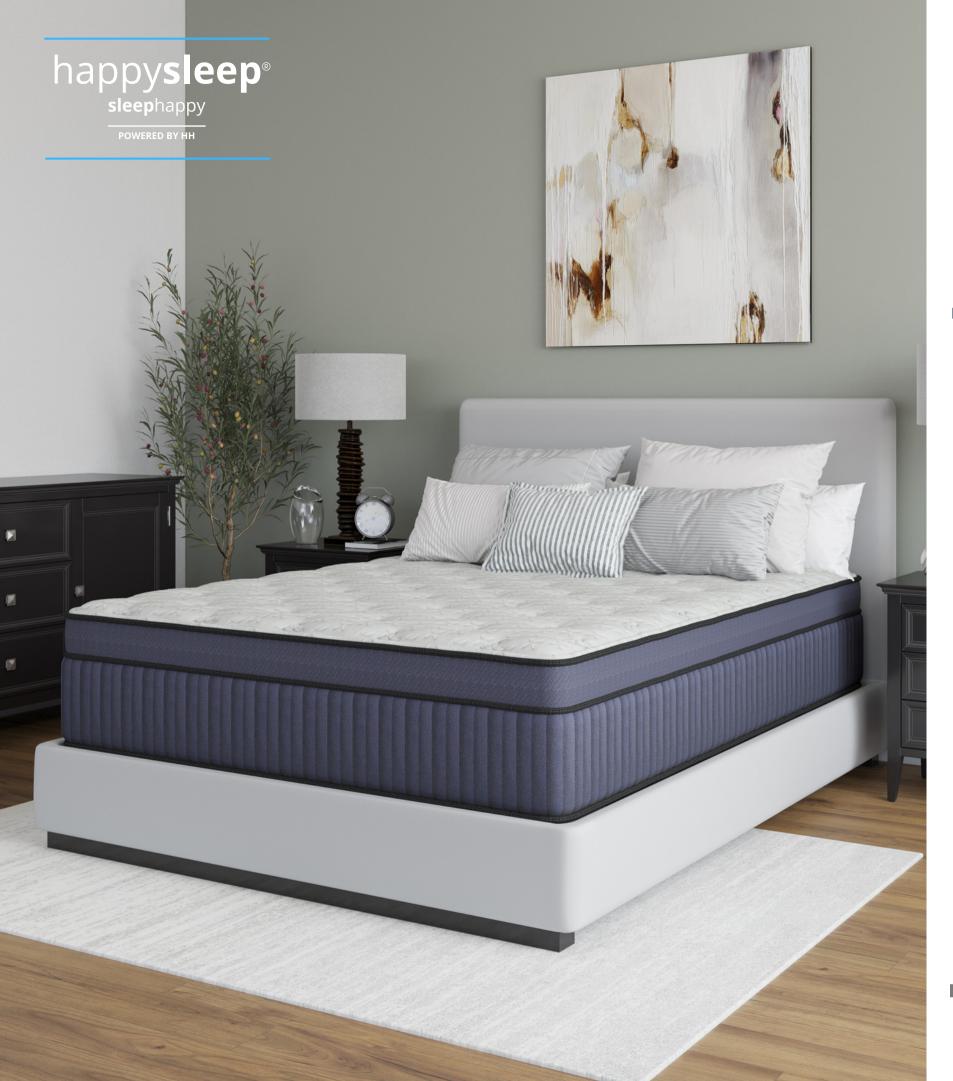

# PRESIDENT

# POCKET COIL

Luxurious Petal Quilt

14" Height Profile

Made in USA

Patented Pocket Design

Compatible

### "SuperSoft" Plush Quilt

Quilted with a high resiliency soft performance foam that gently alleviates pressure points

### **CertiPUR-US Certified**

All of our foam has been strictly inspected and passed safety regulations to ensure you sleep undisturbed

### 960 Active Edge+ Pocket Coil

Designed with up to 960+ coils that work to contour and support your body while isolating motion

\*3D color models are for illustrative purposes only