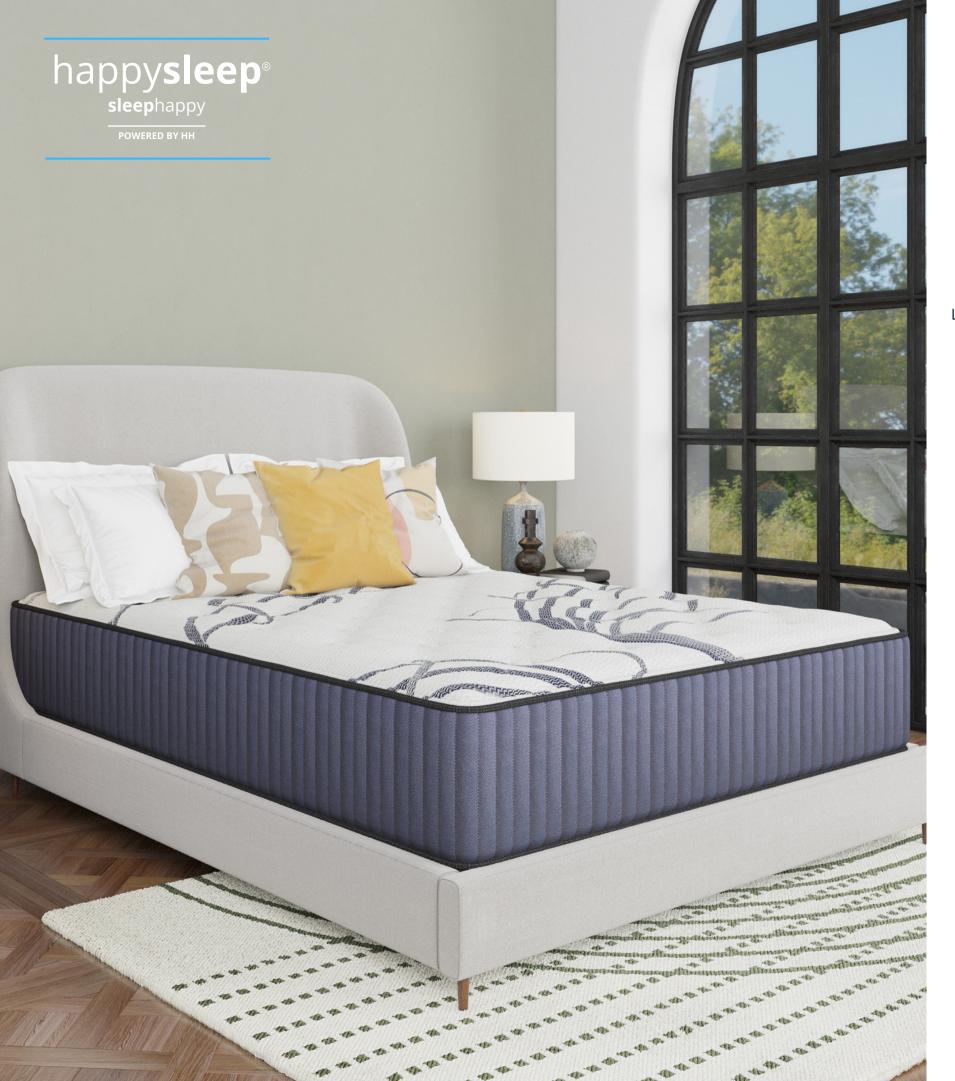

# GRAND HYBRID

# POCKET COIL

Luxurious Petal Quilt

al 12.5" Height Profile

Made in USA

Patented Pocket Design

### "SuperSoft" Plush Quilt

Quilted with a high resiliency soft performance foam that gently alleviates pressure points

### **CertiPUR-US Certified**

All of our foam has been strictly inspected and passed safety regulations to ensure you sleep undisturbed

### 960 Active Edge+ Pocket Coil

Designed with up to 960+ coils that work to contour and support your body while isolating motion

\*3D color models are for illustrative purposes only

PLUSH