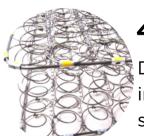

### 960 Active Edge+ Pocket Coil

Designed with up to 960+ coils that work to contour and support your body while isolating motion

\*3D color models are for illustrative purposes only

PLUSH

### 960 Active Edge+ Pocket Coil

Designed with up to 960+ coils that work to contour and support your body while isolating motion

\*3D color models are for illustrative purposes only