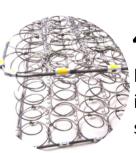

### **468 Bonnell Coil System**

Designed with up to 468 heat-tempered coils to ensure a strong and supportive sleep surface

SOFT

MEDIUM